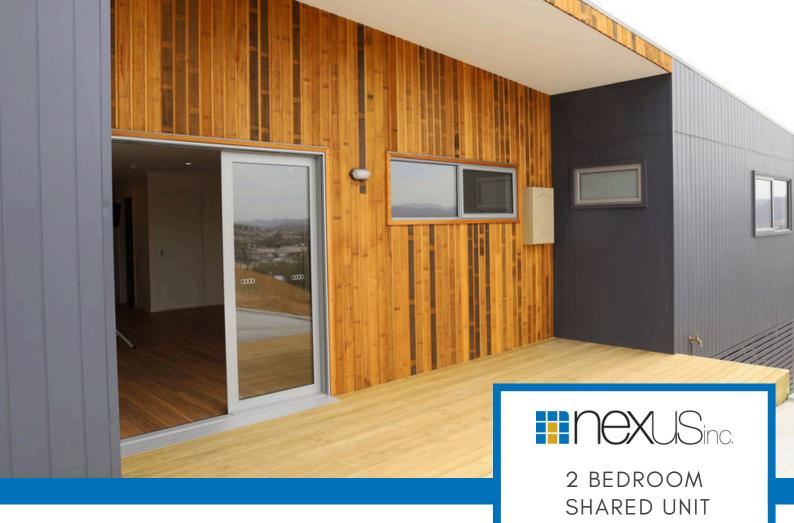

## SUPPORTED INDEPENDENT LIVING

We warmly welcome you to our purpose built units in vibrant Kingston where we have a two bedroom unit, and a single room in a shared unit, available.

These units are suited to people wanting to be supported to live more independently.

## Features:

- Each unit is fully contained with its own kitchen
- Every bedroom has an ensuite bathroom
- Fully furnished common area
- Major shopping centre only 1.4kms away
- Onsite staff unit

Available now.