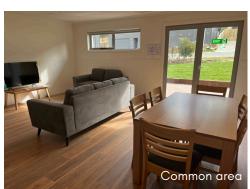

The complex has three self contained units, a shared common area and staff unit onsite.

The Nexus Supported Living team supports clients with capacity building and promotes independence through active support.

## Features:

- Each unit is fully contained with its own kitchen
- Every bedroom has an ensuite bathroom
- Fully furnished common area
- Major shopping centre only 1.4kms away
- Onsite staff unit

Available now.